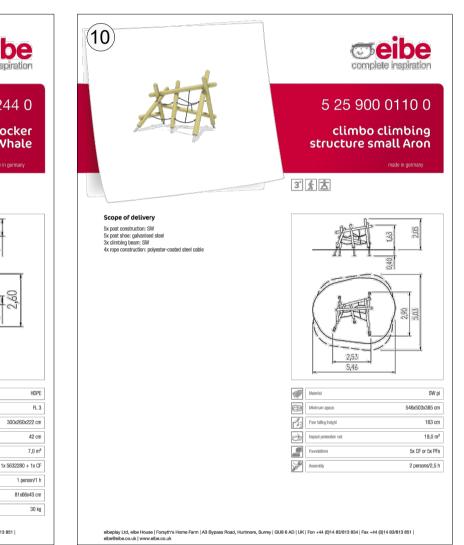

Basic Climbing pyramid 450-95, Product ref:

Unique active-motion Pinta solo, Product ref: 55914701100; supplied by Eibe play or similar and approved.