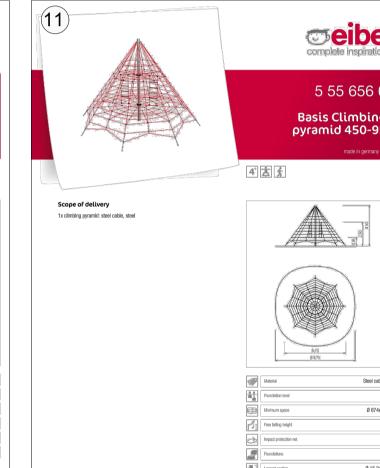

Climbo Climbing structure small Aron, Product ref: 5259000110; supplied by Eibe play or similar and approved.

Paradiso Balance Combination Kosawin,

Product ref: 54517806300; supplied by Eibe play

5556560; supplied by Eibe play or similar and approved.

Basic Climbing pyramid 450-95, Product ref:

Unique active-motion Pinta solo, Product ref: 55914701100; supplied by Eibe play or similar and approved.