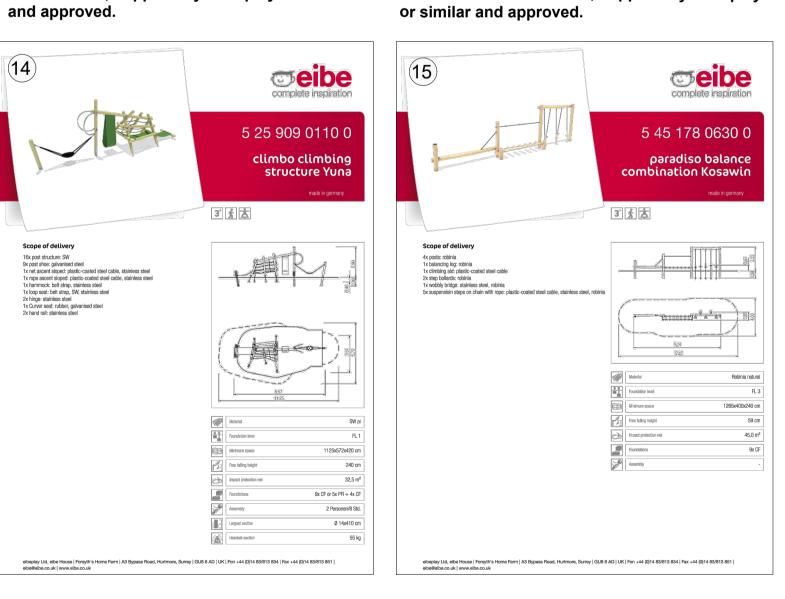

Playo Playing Ship Ark solo, Product ref: 51180001100; supplied by Eibe play or similar and approved.

Climbo climbing structure Yuna, Product ref: 52590901100; supplied by Eibe play or similar and approved.