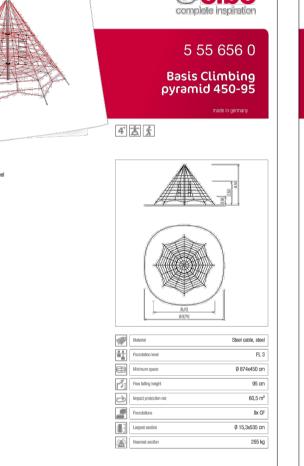

Climbo Climbing structure small Aron, Product ref: 5259000110; supplied by Eibe play or similar and approved.

Paradiso Balance Combination Kosawin,

Product ref: 54517806300; supplied by Eibe play

5556560; supplied by Eibe play or similar and approved.

Basic Climbing pyramid 450-95, Product ref:

Unique active-motion Pinta solo, Product ref: 55914701100; supplied by Eibe play or similar and approved.