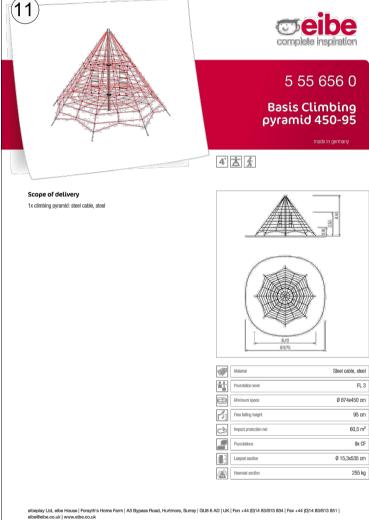

Basic Climbing pyramid 450-95, Product ref:

Unique active-motion Pinta solo, Product ref: 55914701100; supplied by Eibe play or similar and approved.