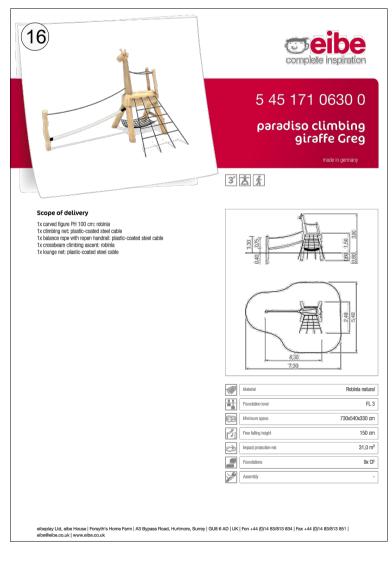

### Play Area 6 - 132M2

Paradiso Climbing Giraffe Greg, Product ref: 54517106300; supplied by Eibe play or similar and approved.