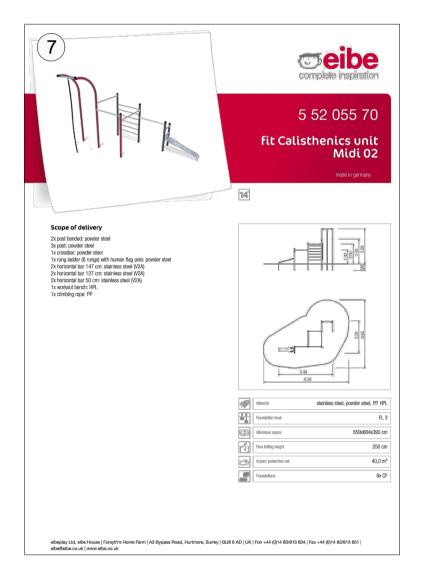

#### Play Area 5 - 703M2

Fit Calisthenics Unit Midi 02, Product ref: 55205570; supplied by Eibe play or similar and approved.

Balance step 40/60, Product ref: 5553105/ 5553115; supplied by Eibe play or similar and approved.