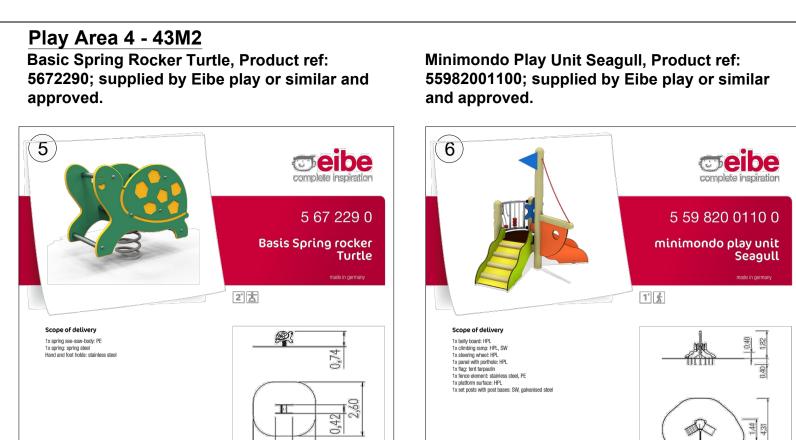

#### 0,82 3,00 Foundation level Foundation level Minimum apace Free failing height Impact protection net 300x260x222 cm 42 cn Foundations 1x 5632280 + 1x CF 1 person/1 h Assembly 67x45x59 cm Largest section 30 kg