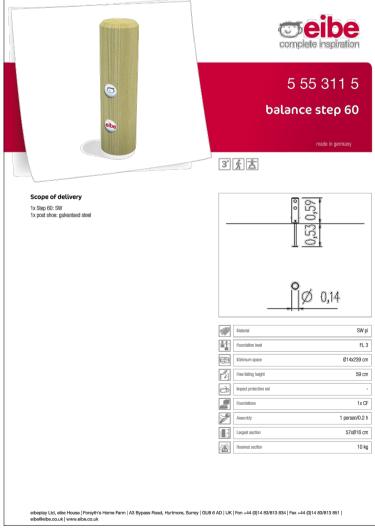

#### Play Area 5 - 703M2

Fit Calisthenics Unit Midi 02, Product ref: 55205570; supplied by Eibe play or similar and approved.

Balance step 40/60, Product ref: 5553105/ 5553115; supplied by Eibe play or similar and approved.