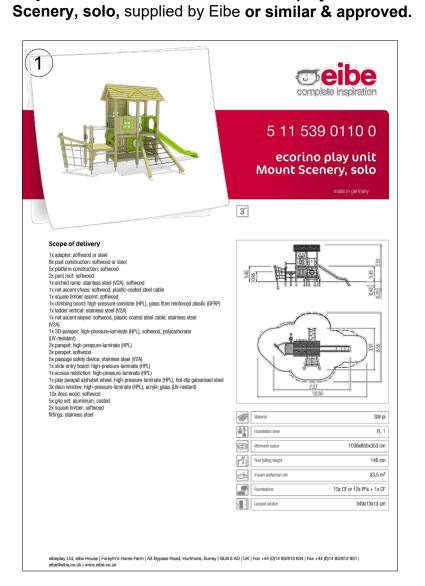

#### Play Area 5 - 703M2

Fit Calisthenics Unit Midi 02, Product ref: 55205570; supplied by Eibe play or similar and approved.

Balance step 40/60, Product ref: 5553105/ 5553115; supplied by Eibe play or similar and approved.